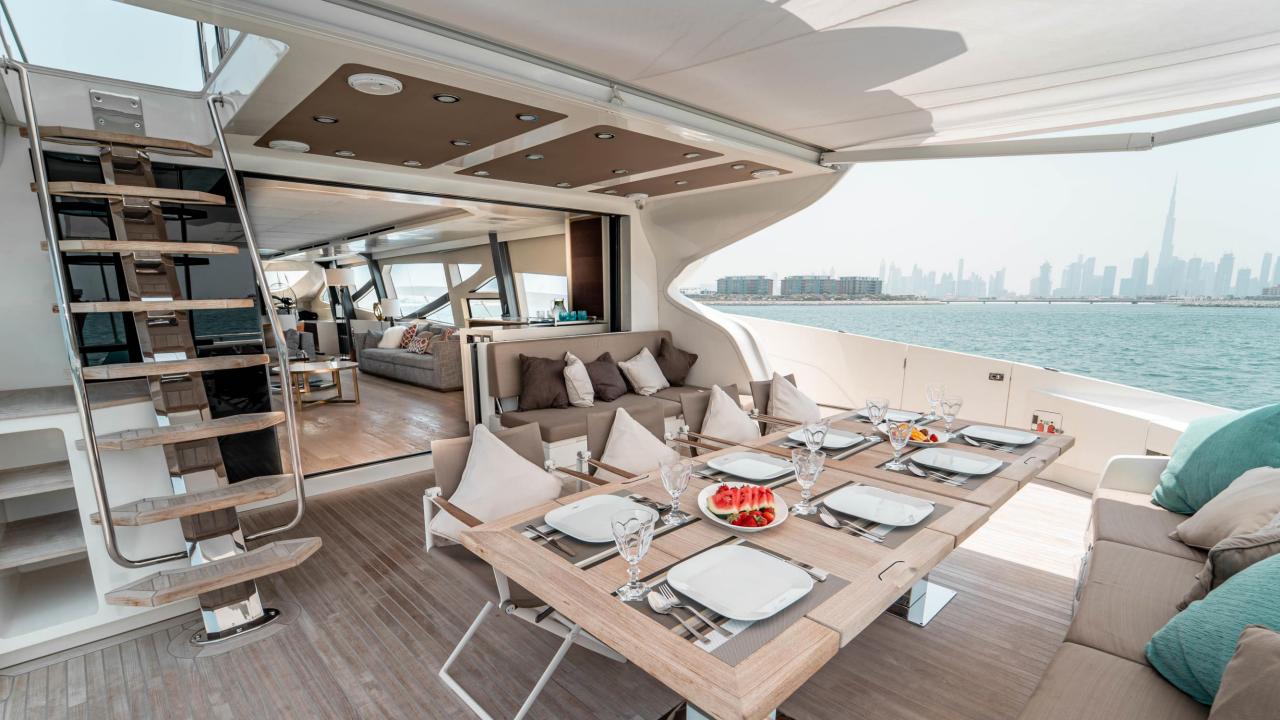

The custom luxurious finishes and hand selected high-end materials used throughout Dolce VITA offer the absolute "first class" experience and the impressive exterior areas provide plenty of gracious and refined alfresco space for entertaining guests.

The design consideration extends from the cleverly appointed flybridge - a feature that brings the "best of both worlds" to this extravagant hardtop model to the abundance of outside lounging areas, the immense interior lounge and dining space , lavish galley and cabin accommodation are all bathed in natural light, further enhancing the plentiful feeling of space.