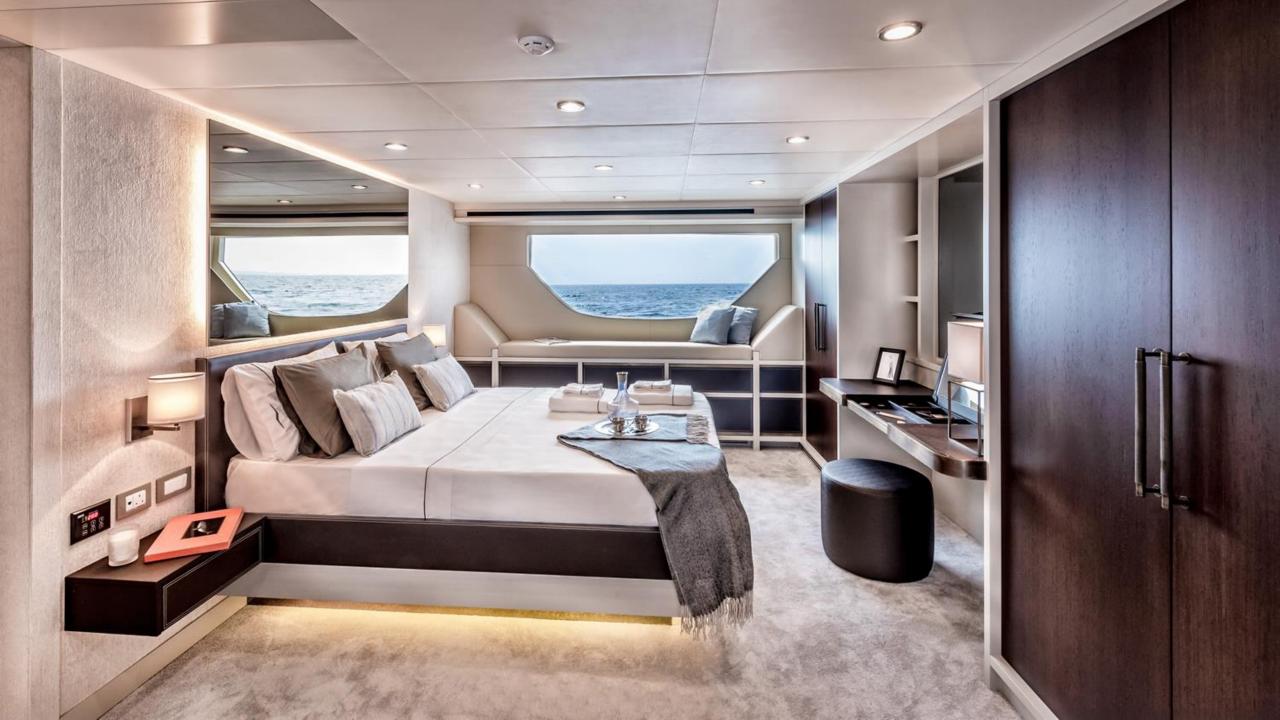

The design consideration extends from the cleverly appointed flybridge - a feature that brings the "best of both worlds" to this extravagant hardtop model to the abundance of outside lounging areas, the immense interior lounge and dining space , lavish galley and cabin accommodation are all bathed in natural light, further enhancing the plentiful feeling of space.

**Accommodation** Up to 8 Guests & Up to 5 Crew

Speed (Cruising) 48.2kph/ 26Kn

Speed (Max) 57.4kph/ 32Kn

Range 926km/ 500nm