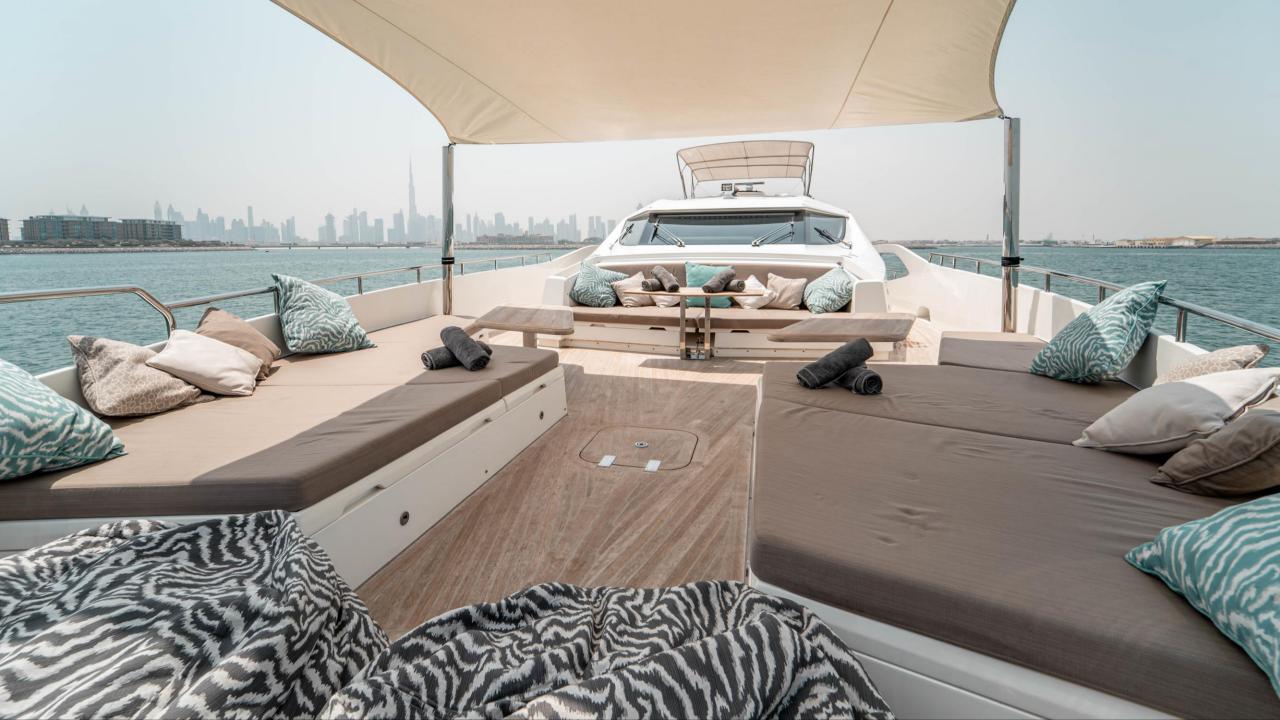

The custom luxurious finishes and hand selected high-end materials used throughout Dolce VITA offer the absolute "first class" experience and the impressive exterior areas provide plenty of gracious and refined alfresco space for entertaining guests.

The design consideration extends from the cleverly appointed flybridge - a feature that brings the "best of both worlds" to this extravagant hardtop model to the abundance of outside lounging areas, the immense interior lounge and dining space , lavish galley and cabin accommodation are all bathed in natural light, further enhancing the plentiful feeling of space.