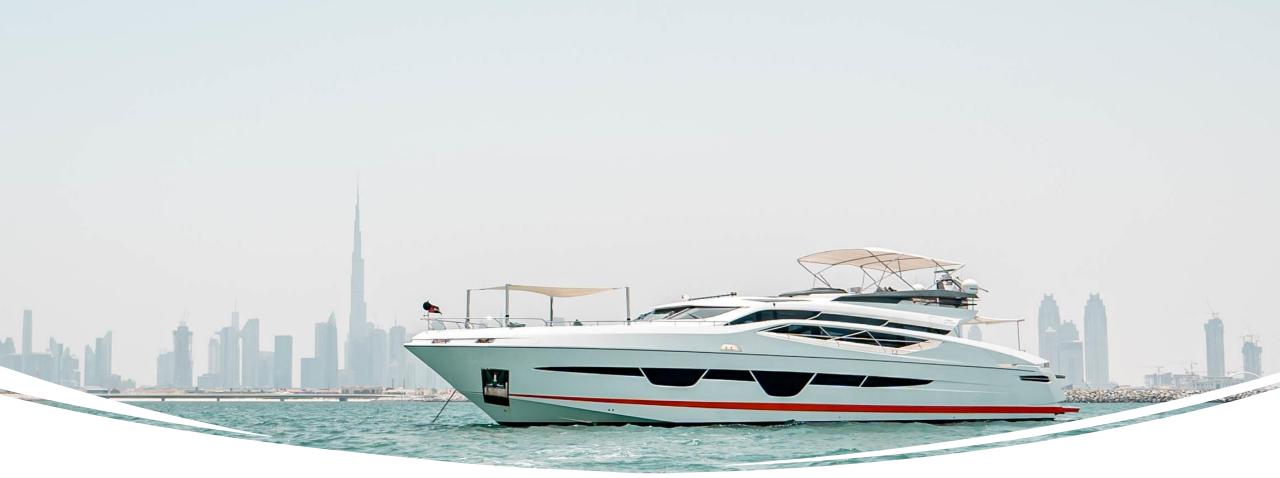

## 105FT DOLCE VITA

## **DOLCE VITA**

## **ASSERTIVE ELEGANCE, VIRILE BRAVADO**

Dolce Vita combines graceful aesthetics, ultra-modern interiors and advanced high-tech engineering to deliver the ultimate luxury performance with an unparalleled sensory experience unlike no other.

## PRINCIPAL CHARACTERISTICS

**Yacht Name** DOLCE VITA

**Build** Numarine

**Year** 2016

Length 32M/105FT

**Beam** 7.02M/ 23FT

**Draft** 1.95M/ 6.39FT

Fuel Capacity 12,600 Liters