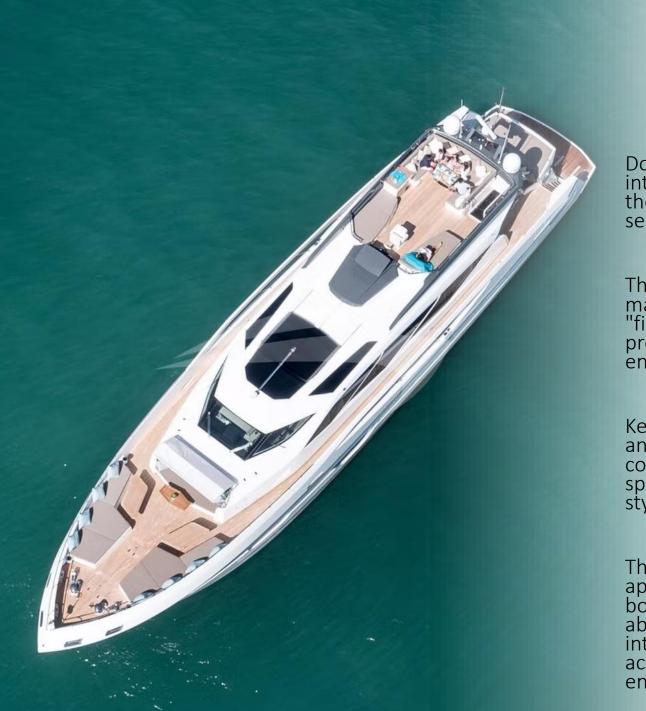

The custom luxurious finishes and hand selected high-end materials used throughout Dolce VITA offer the absolute "first class" experience and the impressive exterior areas provide plenty of gracious and refined alfresco space for entertaining guests.

Key design attributes deliver the functionality, comfort and speed synonymous with the Numarine mantra coupled with striking aesthetics and exceptional use of space delivering a motoryacht that can do it all and in style.

The design consideration extends from the cleverly appointed flybridge - a feature that brings the "best of both worlds" to this extravagant hardtop model to the abundance of outside lounging areas, the immense interior lounge and dining space , lavish galley and cabin accommodation are all bathed in natural light, further enhancing the plentiful feeling of space.