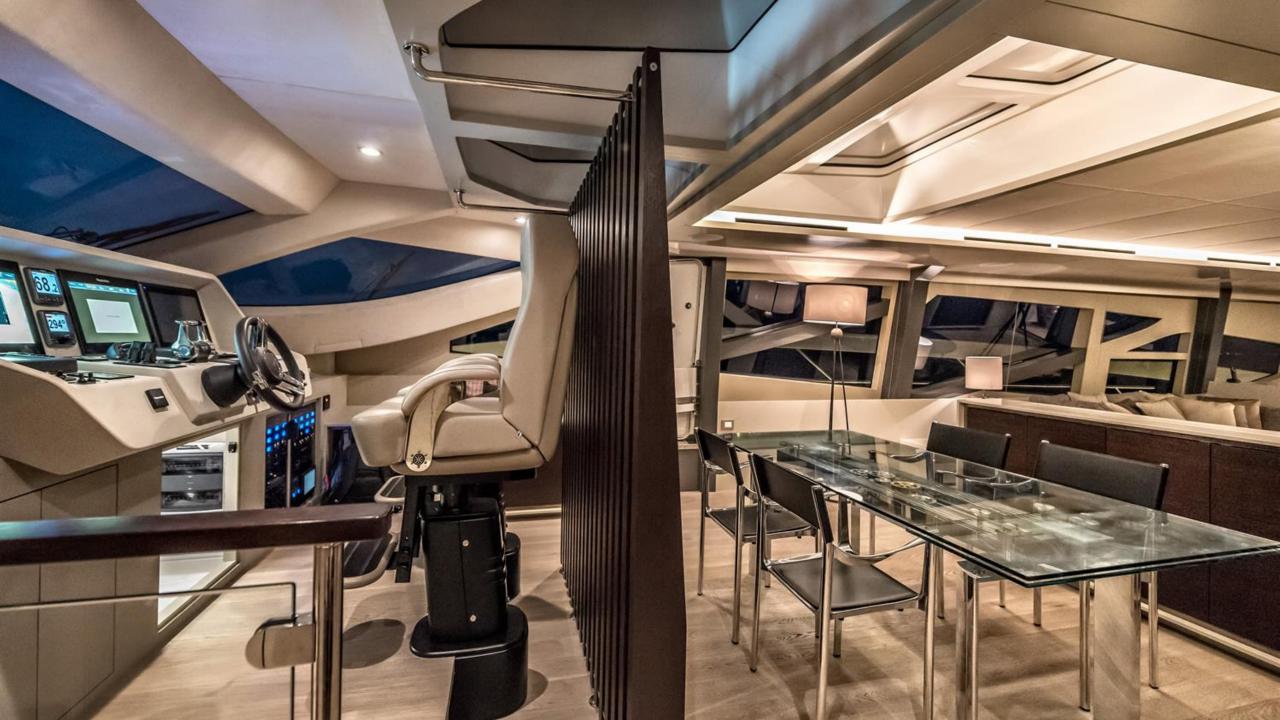

Key design attributes deliver the functionality, comfort and speed synonymous with the Numarine mantra coupled with striking aesthetics and exceptional use of space delivering a motoryacht that can do it all and in style.

The design consideration extends from the cleverly appointed flybridge - a feature that brings the "best of both worlds" to this extravagant hardtop model to the abundance of outside lounging areas, the immense interior lounge and dining space , lavish galley and cabin accommodation are all bathed in natural light, further enhancing the plentiful feeling of space.