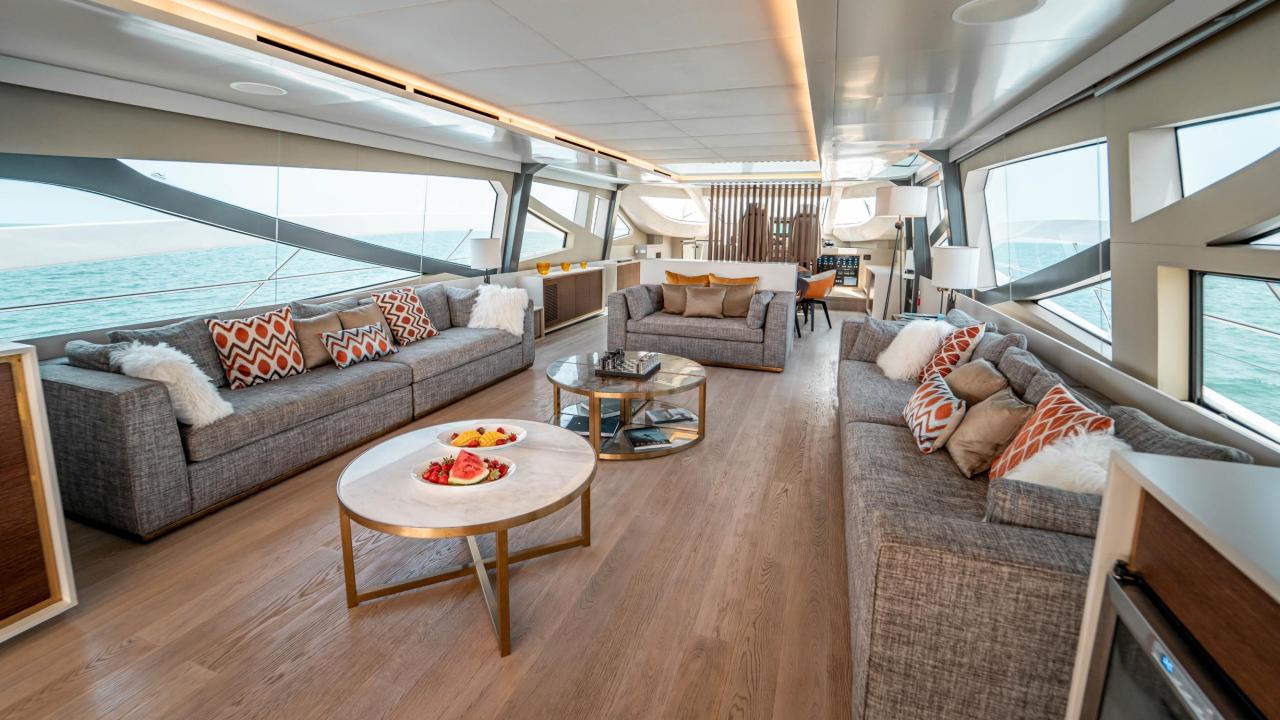

## **ASSERTIVE ELEGANCE, VIRILE BRAVADO**

Dolce Vita combines graceful aesthetics, ultra-modern interiors and advanced high-tech engineering to deliver the ultimate luxury performance with an unparalleled sensory experience unlike no other.

The custom luxurious finishes and hand selected high-end materials used throughout Dolce VITA offer the absolute "first class" experience and the impressive exterior areas provide plenty of gracious and refined alfresco space for entertaining guests.

The design consideration extends from the cleverly appointed flybridge - a feature that brings the "best of both worlds" to this extravagant hardtop model to the abundance of outside lounging areas, the immense interior lounge and dining space , lavish galley and cabin accommodation are all bathed in natural light, further enhancing the plentiful feeling of space.