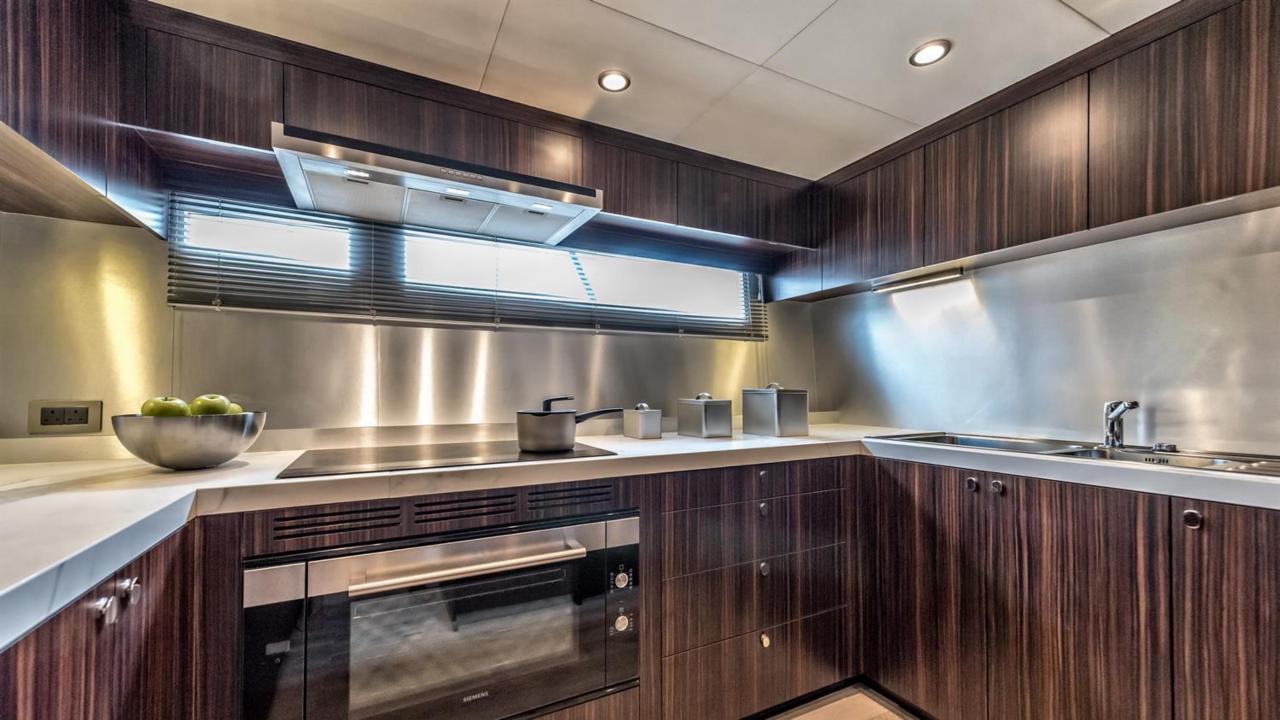

The design consideration extends from the cleverly appointed flybridge - a feature that brings the "best of both worlds" to this extravagant hardtop model to the abundance of outside lounging areas, the immense interior lounge and dining space , lavish galley and cabin accommodation are all bathed in natural light, further enhancing the plentiful feeling of space.