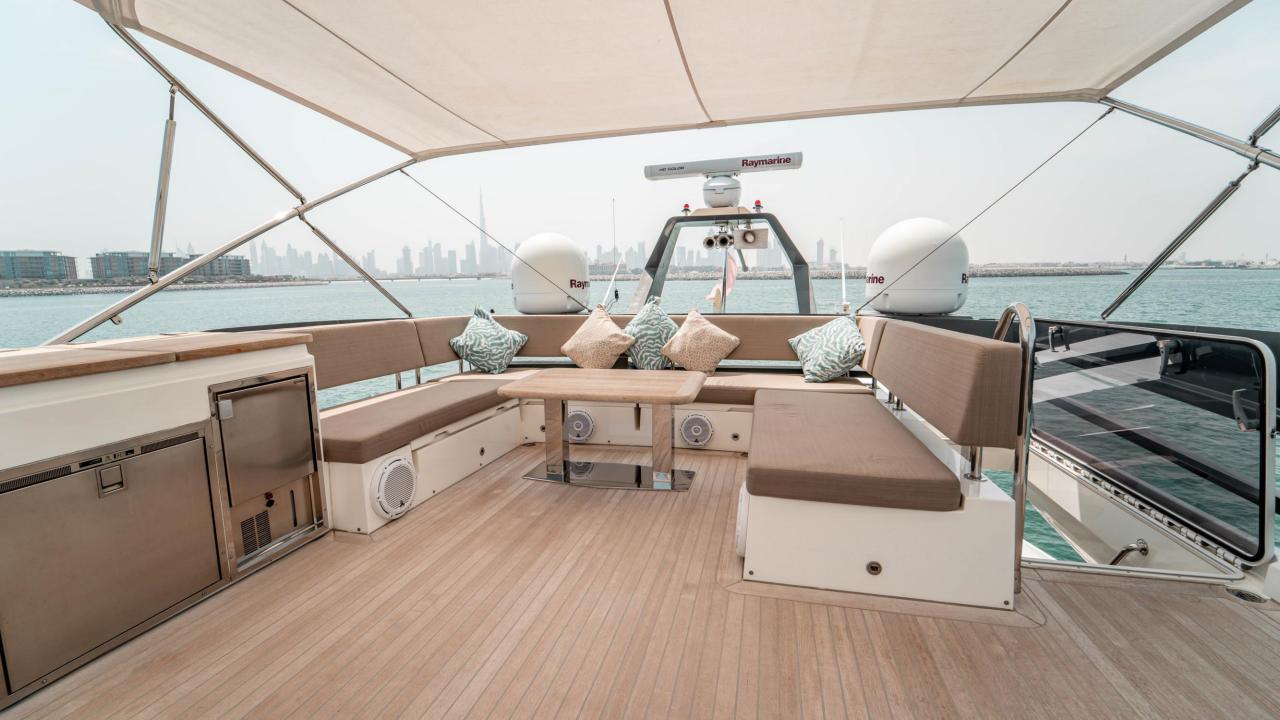

The design consideration extends from the cleverly appointed flybridge - a feature that brings the "best of both worlds" to this extravagant hardtop model to the abundance of outside lounging areas, the immense interior lounge and dining space , lavish galley and cabin accommodation are all bathed in natural light, further enhancing the plentiful feeling of space.