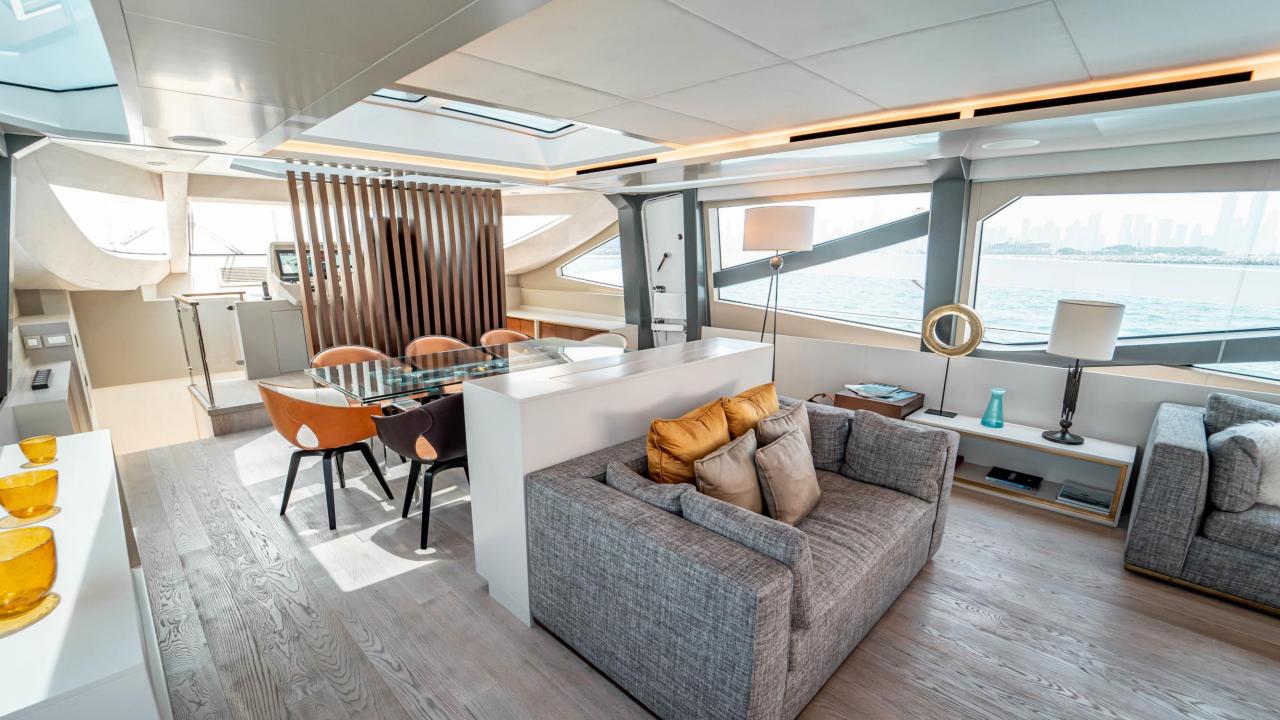

## **ASSERTIVE ELEGANCE, VIRILE BRAVADO**

Dolce Vita combines graceful aesthetics, ultra-modern interiors and advanced high-tech engineering to deliver the ultimate luxury performance with an unparalleled sensory experience unlike no other.

The custom luxurious finishes and hand selected high-end materials used throughout Dolce VITA offer the absolute "first class" experience and the impressive exterior areas provide plenty of gracious and refined alfresco space for entertaining guests.

The design consideration extends from the cleverly appointed flybridge - a feature that brings the "best of both worlds" to this extravagant hardtop model to the abundance of outside lounging areas, the immense interior lounge and dining space , lavish galley and cabin accommodation are all bathed in natural light, further enhancing the plentiful feeling of space.