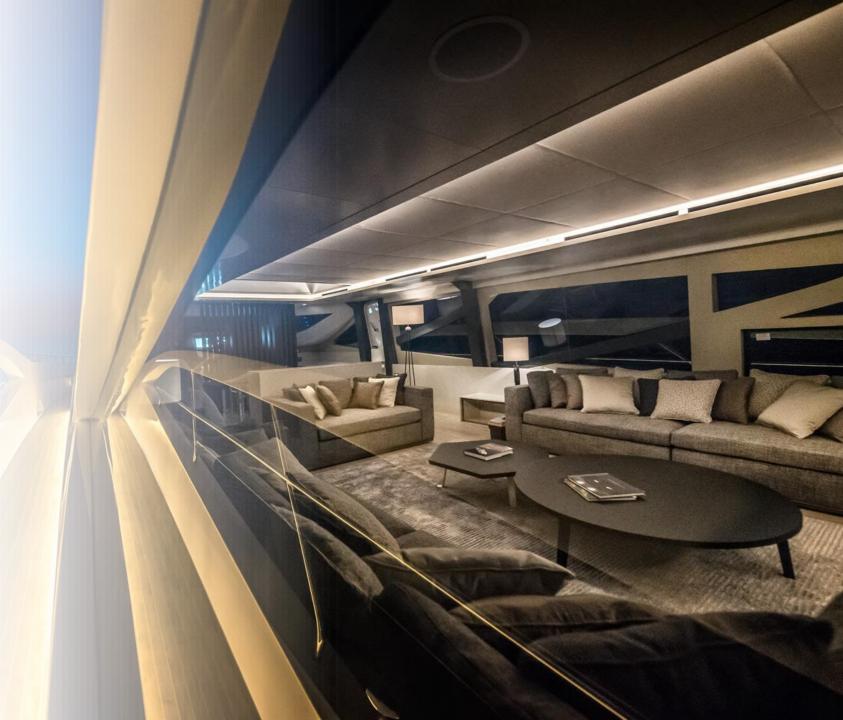

The custom luxurious finishes and hand selected high-end materials used throughout Dolce VITA offer the absolute "first class" experience and the impressive exterior areas provide plenty of gracious and refined alfresco space for entertaining guests.

The design consideration extends from the cleverly appointed flybridge - a feature that brings the "best of both worlds" to this extravagant hardtop model to the abundance of outside lounging areas, the immense interior lounge and dining space , lavish galley and cabin accommodation are all bathed in natural light, further enhancing the plentiful feeling of space.