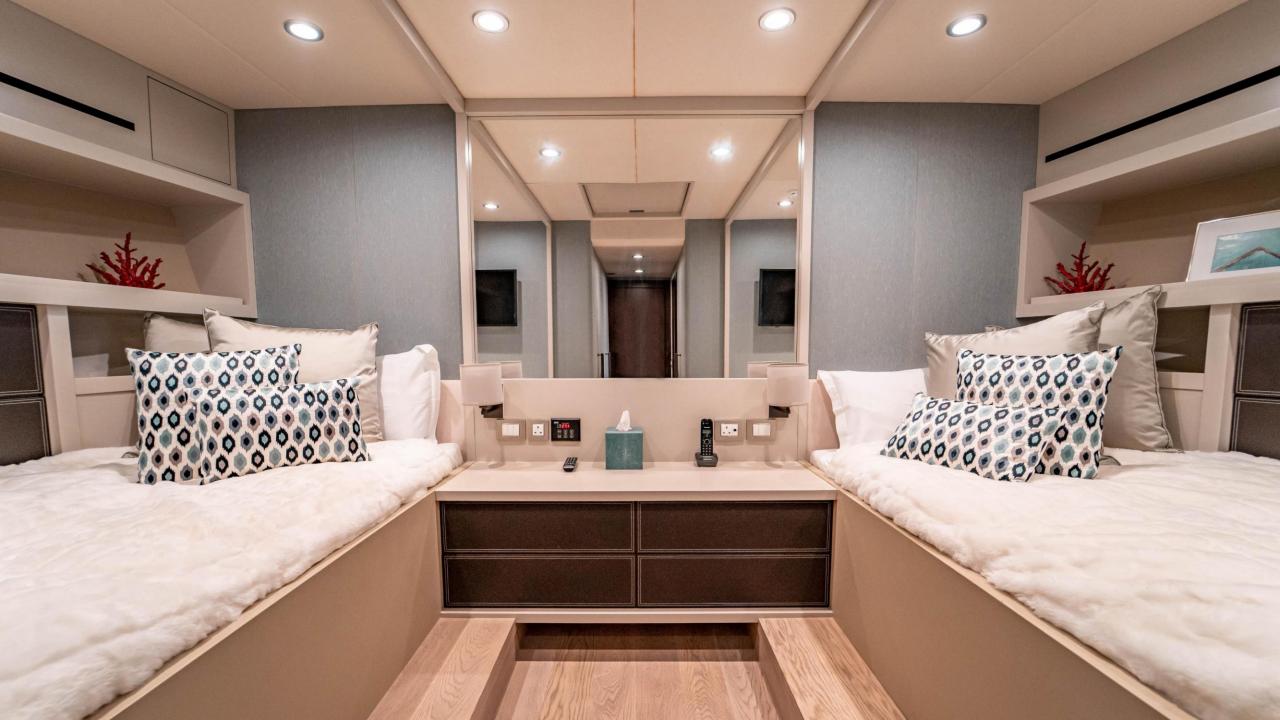

The design consideration extends from the cleverly appointed flybridge - a feature that brings the "best of both worlds" to this extravagant hardtop model to the abundance of outside lounging areas, the immense interior lounge and dining space , lavish galley and cabin accommodation are all bathed in natural light, further enhancing the plentiful feeling of space.

**Accommodation** Up to 8 Guests & Up to 5 Crew

Speed (Cruising) 48.2kph/ 26Kn

Speed (Max) 57.4kph/ 32Kn

Range 926km/ 500nm