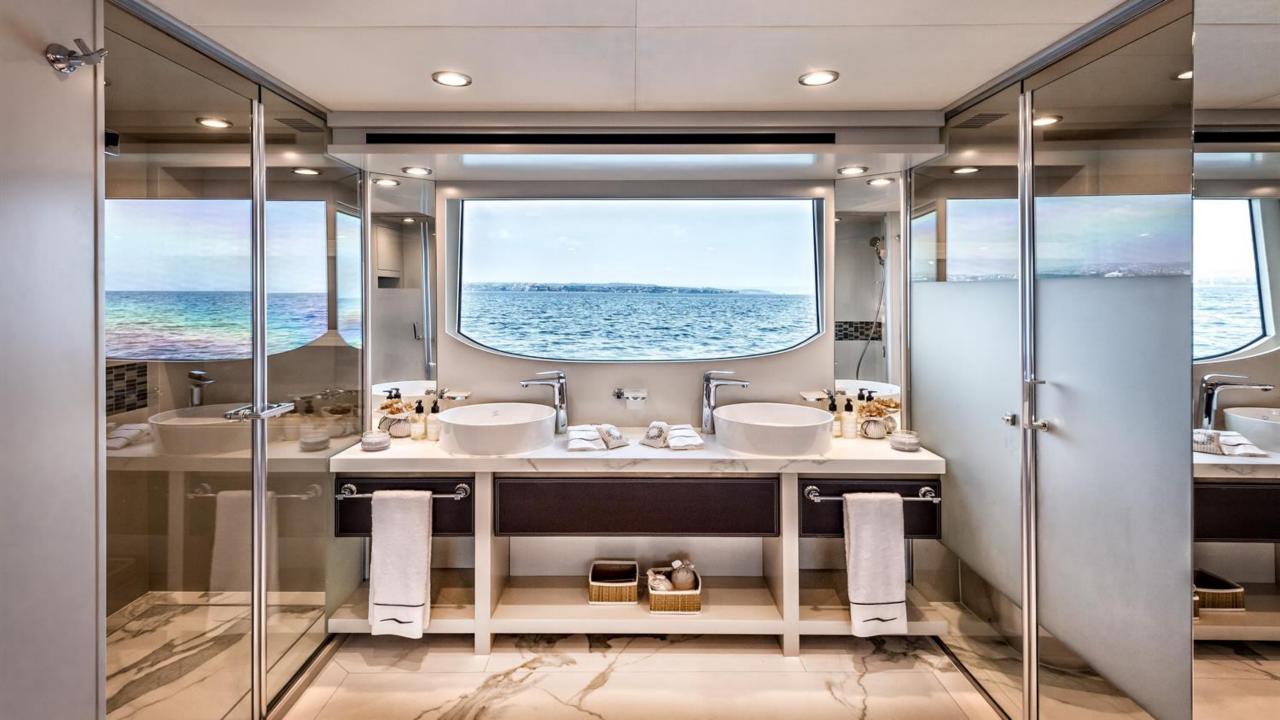

The custom luxurious finishes and hand selected high-end materials used throughout Dolce VITA offer the absolute "first class" experience and the impressive exterior areas provide plenty of gracious and refined alfresco space for entertaining guests.

The design consideration extends from the cleverly appointed flybridge - a feature that brings the "best of both worlds" to this extravagant hardtop model to the abundance of outside lounging areas, the immense interior lounge and dining space , lavish galley and cabin accommodation are all bathed in natural light, further enhancing the plentiful feeling of space.