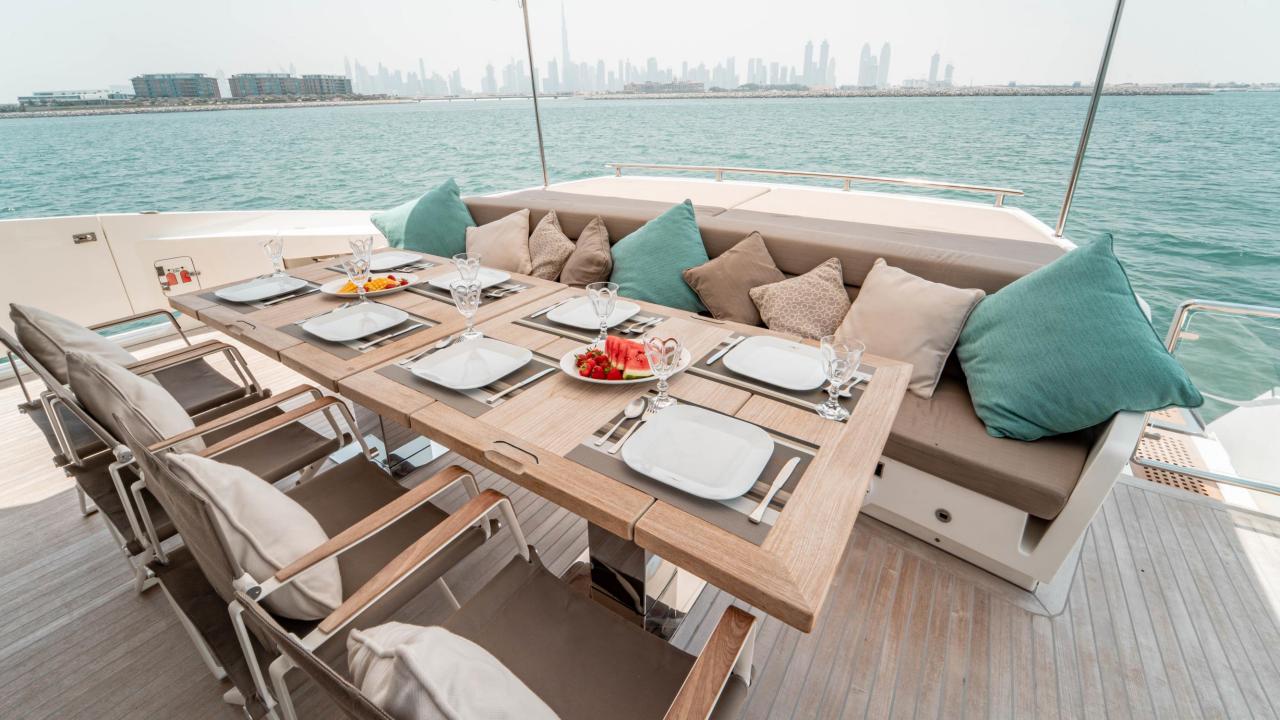

The custom luxurious finishes and hand selected high-end materials used throughout Dolce VITA offer the absolute "first class" experience and the impressive exterior areas provide plenty of gracious and refined alfresco space for entertaining guests.

The design consideration extends from the cleverly appointed flybridge - a feature that brings the "best of both worlds" to this extravagant hardtop model to the abundance of outside lounging areas, the immense interior lounge and dining space , lavish galley and cabin accommodation are all bathed in natural light, further enhancing the plentiful feeling of space.