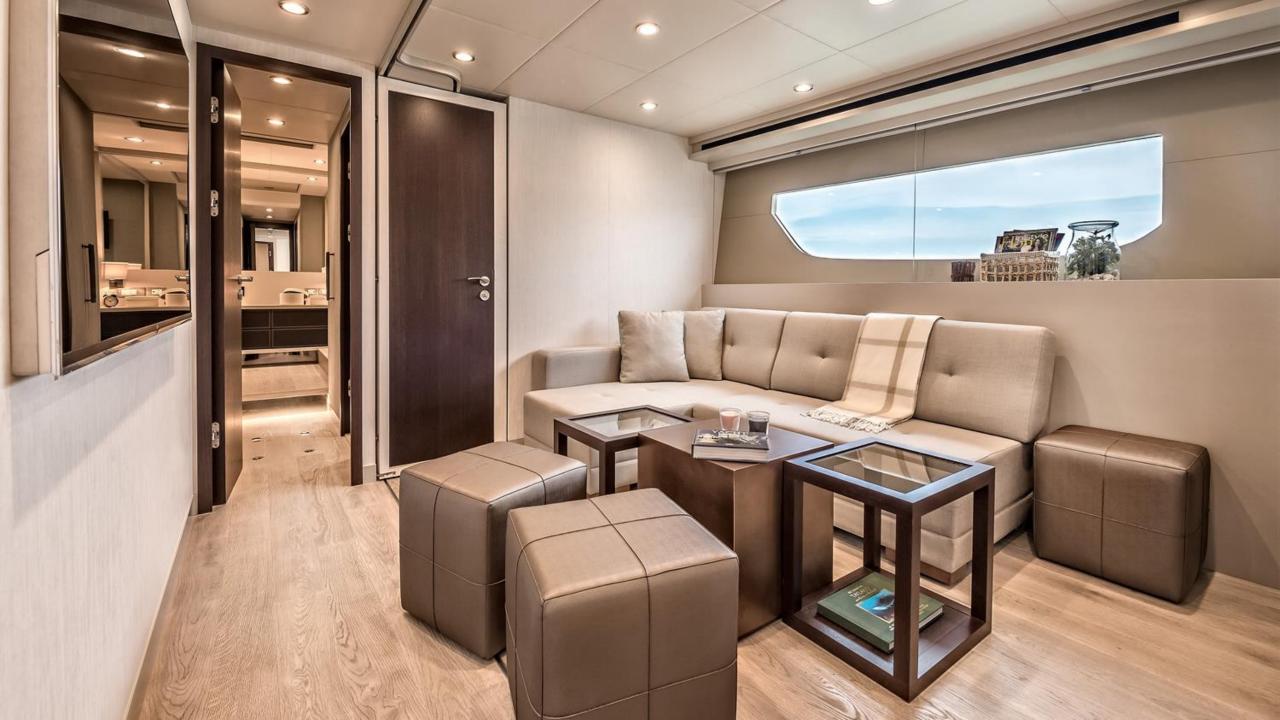

The custom luxurious finishes and hand selected high-end materials used throughout Dolce VITA offer the absolute "first class" experience and the impressive exterior areas provide plenty of gracious and refined alfresco space for entertaining guests.

The design consideration extends from the cleverly appointed flybridge - a feature that brings the "best of both worlds" to this extravagant hardtop model to the abundance of outside lounging areas, the immense interior lounge and dining space , lavish galley and cabin accommodation are all bathed in natural light, further enhancing the plentiful feeling of space.