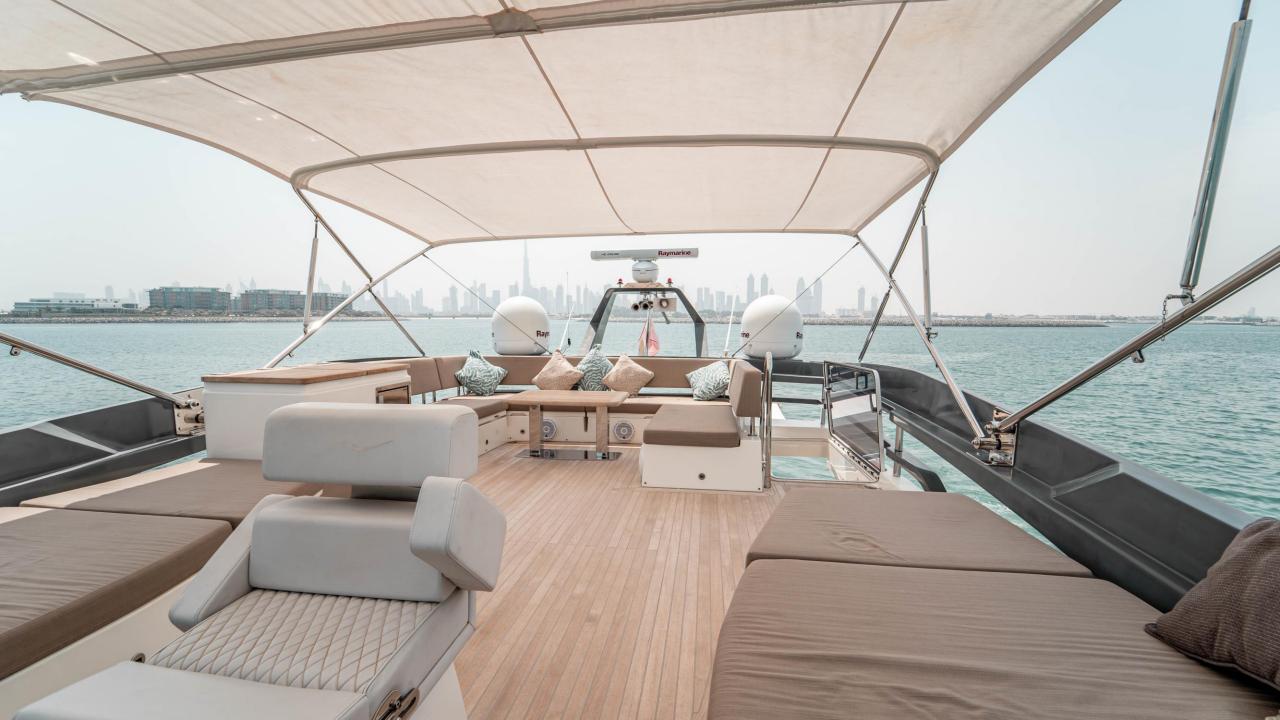

The design consideration extends from the cleverly appointed flybridge - a feature that brings the "best of both worlds" to this extravagant hardtop model to the abundance of outside lounging areas, the immense interior lounge and dining space , lavish galley and cabin accommodation are all bathed in natural light, further enhancing the plentiful feeling of space.