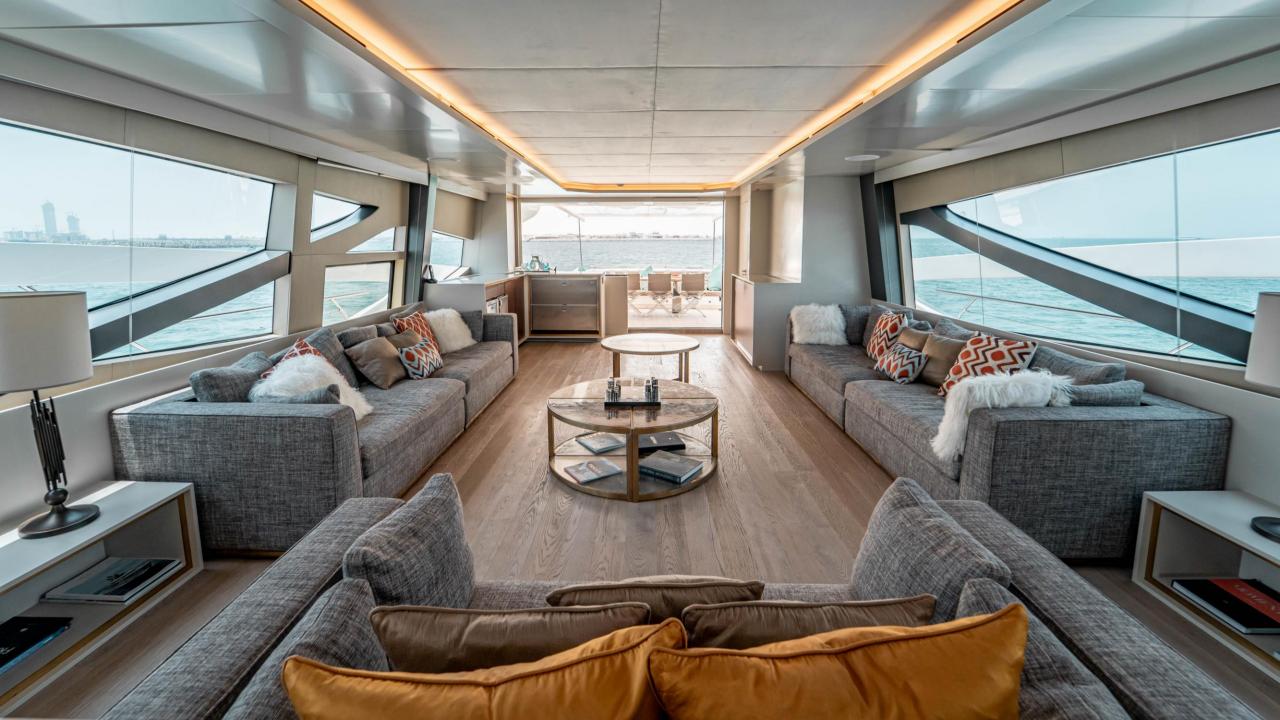

The design consideration extends from the cleverly appointed flybridge - a feature that brings the "best of both worlds" to this extravagant hardtop model to the abundance of outside lounging areas, the immense interior lounge and dining space , lavish galley and cabin accommodation are all bathed in natural light, further enhancing the plentiful feeling of space.